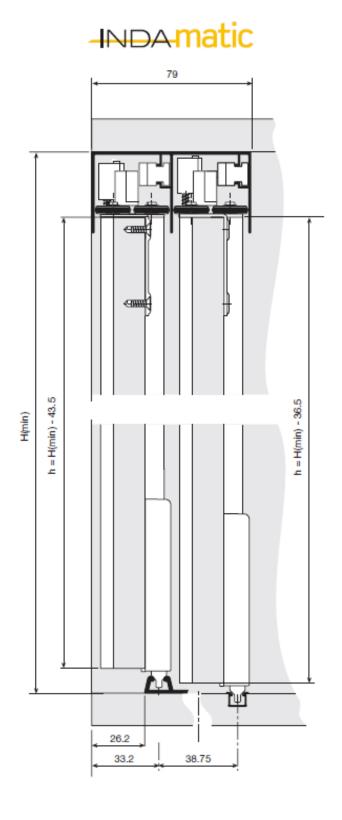

## **Junior-6 Sliding doors systems**

The Junior-6 is the right product for those installations where any size is possible, whether contract or renovation. Its design has been carefully studied to provide an easy installation of the wardrobe and adaptation without any special fitting. This should be the reason for choosing a top-quality wardrobe with multiple options, finishes, models, or runner systems. The Junior-6 INDAMATIC version represents the ultimate in wardrobe quality, without a doubt, it surpasses other alternatives on the market and could only come from INDAUX's innovative R&D division. Available for 16mm Plywood sliding doors or combined with 10mm Plywood and 5mm Glass.

#### Bag of components for 2 doors:

- Upper & lower rollers for 2 panels of door
- Upper & lower tracks 2100mm each
- Aluminium profile 2600mm 4 pcs
- Soft-closed Mechanism
- Mohair

## Upper tracks:

## Lower tracks:

# Upper rollers:

Lower rollers:

Soft-Closed:

INDAmatic 20-50 Kg.

**INDAUX JUNIOR – 6** 