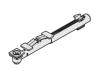

# **INDAUX** products

# Sistema-4 Overhung door systems

The Sistema-4 provides functionality, quality and design to the cupboard, in addition to cushioned closing system thanks to INDAmatic. A very simplified assembly available in wide range of finishes.

#### Bag of components for 2 doors:

- Upper & lower tracks 3000mm each
- 2 upper & lower rollers for exterior door
- 2 upper & lower rollers for interior door
- 2 upper soft-closing devices
- 2 lower brakes
- All necessary screws for one door

## 一套 Sistema-4 包含有一片外门和一片内门的配件:

- 上路轨道 & 下路轨道 3000mm
- 外门用2个上轮和2个下轮
- 内门用2个上轮和2个下轮
- 2个上路用的慢关装置
- 2个下路用的减速器
- 安装所需要的的螺丝钉



## Heavy duty upper track



### **Lower track**

## **Exterior door set**



Down



Lower brake



INDAmatic standard



### Interior door set



Down



Lower brake



INDAmatic standard



## **Technical data**



**INDAUX Sistema-4** 

# Drilling plan

### Exterior door



### Interior door