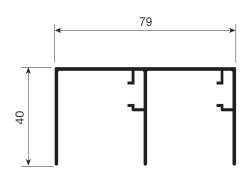

This should be the reason for choosing a top-quality wardrobe with multiple options, finishes, models, or runner systems. The Junior-6 INDAMATIC version represents the ultimate in wardrobe quality, without a doubt, it surpasses other alternatives on the market and could only come from INDAUX's innovative R&D division. Available for 16mm Plywood sliding doors or combined with 10mm Plywood and 5mm Glass.

#### Bag of components for 2 doors:

- Upper & lower rollers for 2 panels of door
- Upper & lower tracks 2100mm each
- Aluminium profile 2600mm 4 pcs
- Soft-closed Mechanism
- Mohair

### 一套 Junior 6 包含有两片门的配件:

- 上轮 4 粒 &下轮 4 粒
- 上路轨道 & 下路轨道 2100mm
- 铝框拉手 2600mm 4 条
- 慢关装置
- 毛条



Profile Type B: Available colours: Silver, Matt Black, Champagne Gold



## Upper tracks:

## Lower tracks:





# Upper rollers:





Lower rollers:



Soft-Closed:



INDAmatic 20-50 Kg.



**INDAUX JUNIOR – 6** 

# **INDAUX** products

# Sistema-4 Overhung door systems

The Sistema-4 provides functionality, quality and design to the cupboard, in addition to cushioned closing system thanks to INDAmatic. A very simplified assembly available in wide range of finishes.

#### Bag of components for 2 doors:

- Upper & lower tracks 3000mm each
- 2 upper & lower rollers for exterior door
- 2 upper & lower rollers for interior door
- 2 upper soft-closing devices
- 2 lower brakes
- All necessary screws for one door

## 一套 Sistema-4 包含有一片外门和一片内门的配件:

- 上路轨道 & 下路轨道 3000mm
- 外门用2个上轮和2个下轮
- 内门用2个上轮和2个下轮
- 2个上路用的慢关装置
- 2个下路用的减速器
- 安装所需要的的螺丝钉



## Heavy duty upper track



### **Lower track**

## **Exterior