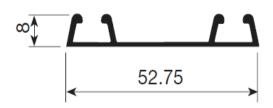

his should be the reason for choosing a top-quality wardrobe with multiple options, finishes, models, or runner systems. The Junior-6 INDAMATIC version represents the ultimate in wardrobe quality, without a doubt, it surpasses other alternatives on the market and could only come from INDAUX's innovative R&D division. Available for 16mm Plywood sliding doors or combined with 10mm Plywood and 5mm Glass.

#### Bag of components for 2 doors:

- Upper & lower rollers for 2 panels of door
- Upper & lower tracks 2100mm each
- Aluminium profile 2600mm 4 pcs
- Soft-closed Mechanism
- Mohair

### 一套 Junior 6 包含有两片门的配件:

- 上轮 4 粒 &下轮 4 粒
- 上路轨道 & 下路轨道 2100mm
- 铝框拉手 2600mm 4 条
- 慢关装置
- 毛条



Profile Type B: Available colours: Silver, Matt Black, Champagne Gold



## Upper tracks:

## Lower tracks:





# Upper rollers:





Lower rollers:



Soft-Closed:



INDAmatic 20-50 Kg.



**INDAUX JUNIOR – 6** 

# **INDAUX** products

# Sistema-4 Overhung door systems

The Sistema-4 provides functionality, quality and design to the cupboard, in addition to cushioned closing system thanks to INDAmatic. A very simplified assembly available in wide range of finishes.

#### Bag of components for 2 doors:

- Upper & lower tracks 3000mm each
- 2 upper & lower rollers for exterior door
- 2 upper & lower rollers for interior door
- 2 upper soft-closing devices
- 2 lower brakes
- All necessary screws for one door

## 一套 Sistema-4 包含有一片外门和一片内门的配件:

- 上路轨道 & 下路轨道 3000mm
- 外门用2个上轮和2个下轮
- 内门用2个上轮和2个下轮
- 2个上路用的慢关装置
- 2个下路用的减速器
- 安装所需要的的螺丝钉



## Heavy duty upper track



### **Lower track**

## **Exterior do