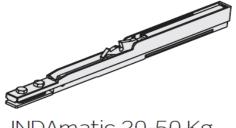

# Upper rollers:

Lower rollers:

Soft-Closed:

INDAmatic 20-50 Kg.

**INDAUX JUNIOR – 6** 