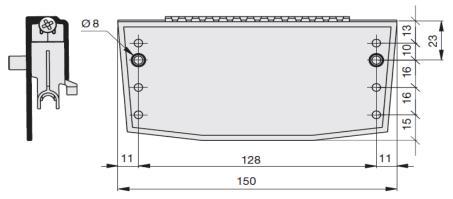

ard, in addition to cushioned closing system thanks to INDAmatic. A very simplified assembly available in wide range of finishes.

#### Bag of components for 2 doors:

- Upper & lower tracks 3000mm each
- 2 upper & lower rollers for exterior door
- 2 upper & lower rollers for interior door
- 2 upper soft-closing devices
- 2 lower brakes
- All necessary screws for one door

## 一套 Sistema-4 包含有一片外门和一片内门的配件:

- 上路轨道 & 下路轨道 3000mm
- 外门用2个上轮和2个下轮
- 内门用2个上轮和2个下轮
- 2个上路用的慢关装置
- 2个下路用的减速器
- 安装所需要的的螺丝钉



## Heavy duty upper track



### **Lower track**

## **Exterior door set**



Down



Lower brake



INDAmatic standard



### Interior door set



Down



Lower brake



INDAmatic standard



## **Technical data**



**INDAUX Sistema-4** 

# Drilling plan

### Exterior door



### Interior door