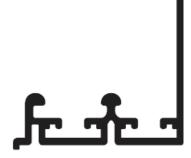

Matt Black, Champagne Gold



## Upper tracks:

## Lower tracks:





# Upper rollers:





Lower rollers:



Soft-Closed:



INDAmatic 20-50 Kg.



**INDAUX JUNIOR – 6** 

# **INDAUX** products

# Sistema-4 Overhung door systems

The Sistema-4 provides functionality, quality and design to the cupboard, in addition to cushioned closing system thanks to INDAmatic. A very simplified assembly available in wide range of finishes.

#### Bag of components for 2 doors:

- Upper & lower tracks 3000mm each
- 2 upper & lower rollers for exterior door
- 2 upper & lower rollers for interior door
- 2 upper soft-closing devices
- 2 lower brakes
- All necessary screws for one door

## 一套 Sistema-4 包含有一片外门和一片内门的配件:

- 上路轨道 & 下路轨道 3000mm
- 外门用2个上轮和2个下轮
- 内门用2个上轮和2个下轮
- 2个上路用的慢关装置
- 2个下路用的减速器
- 安装所需要的的螺丝钉



## Heavy duty upper track



### **Lower track**

## **Exterior door set**



Down



Lower brake



INDAmatic standard



### Interior door set



Down



Lower brake



INDAmatic standard



## **Technical data**



**INDAUX Sistema-4** 

# Drilling plan

### Exterior door



### Interior door