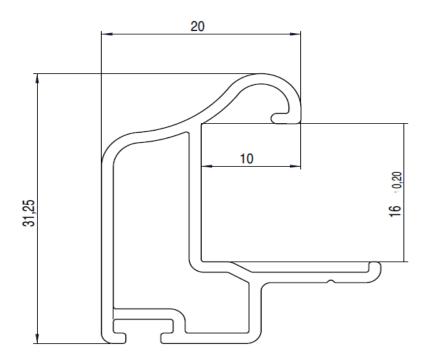

daptation without any special fitting. This should be the reason for choosing a top-quality wardrobe with multiple options, finishes, models, or runner systems. The Junior-6 INDAMATIC version represents the ultimate in wardrobe quality, without a doubt, it surpasses other alternatives on the market and could only come from INDAUX's innovative R&D division. Available for 16mm Plywood sliding doors or combined with 10mm Plywood and 5mm Glass.

#### Bag of components for 2 doors:

- Upper & lower rollers for 2 panels of door
- Upper & lower tracks 2100mm each
- Aluminium profile 2600mm 4 pcs
- Soft-closed Mechanism
- Mohair

### 一套 Junior 6 包含有两片门的配件:

- 上轮 4 粒 &下轮 4 粒
- 上路轨道 & 下路轨道 2100mm
- 铝框拉手 2600mm 4 条
- 慢关装置
- 毛条



Profile Type B: Available colours: Silver, Matt Black, Champagne Gold



## Upper tracks:

## Lower tracks:





# Upper rollers:





Lower rollers:



Soft-Closed:



INDAmatic 20-50 Kg.



**INDAUX JUNIOR – 6** 

# **INDAUX** products

# Sistema-4 Overhung door systems

The Sistema-4 provides functionality, quality and design to the cupboard, in addition to cushioned closing system thanks to INDAmatic. A very simplified assembly available in wide range of finishes.

#### Bag of components for 2 doors:

- Upper & lower tracks 3000mm each
- 2 upper & lower rollers for exterior door
- 2 upper & lower rollers for interior door
- 2 upper soft-closing devices
- 2 lower brakes
- All necessary screws for one door

## 一套 Sistema-4 包含有一片外门和一片内门的配件:

- 上路轨道 & 下路轨道 3000mm
- 外门用2个上轮和2个下轮
- 内门用2个上轮和2个下轮
- 2个上路用的慢关装置
- 2个下路用的减速器
- 安装所需要的的螺丝钉



## Heavy duty upper track