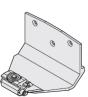

# Upper rollers:

Lower rollers:

Soft-Closed:

INDAmatic 20-50 Kg.

**INDAUX JUNIOR – 6** 

## **Exterior door set**

Down

Lower brake

INDAmatic standard

### Interior door set

Down

Lower brake

INDAmatic standard