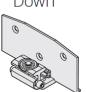

X JUNIOR – 6** 

# **INDAUX** products

# Sistema-4 Overhung door systems

The Sistema-4 provides functionality, quality and design to the cupboard, in addition to cushioned closing system thanks to INDAmatic. A very simplified assembly available in wide range of finishes.

#### Bag of components for 2 doors:

- Upper & lower tracks 3000mm each
- 2 upper & lower rollers for exterior door
- 2 upper & lower rollers for interior door
- 2 upper soft-closing devices
- 2 lower brakes
- All necessary screws for one door

## 一套 Sistema-4 包含有一片外门和一片内门的配件:

- 上路轨道 & 下路轨道 3000mm
- 外门用2个上轮和2个下轮
- 内门用2个上轮和2个下轮
- 2个上路用的慢关装置
- 2个下路用的减速器
- 安装所需要的的螺丝钉



## Heavy duty upper track



### **Lower track**

## **Exterior door set**



Down



Lower brake



INDAmatic standard



### Interior door set



Down



Lower brake



INDAmatic standard



## **Technical data**



**INDAUX Sistema-4** 

# Drilling plan

### Exterior door



### Interior door