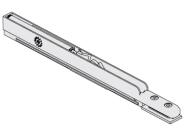

INDAmatic 20-50 Kg.



**INDAUX JUNIOR – 6** 

# **INDAUX** products

# Sistema-4 Overhung door systems

The Sistema-4 provides functionality, quality and design to the cupboard, in addition to cushioned closing system thanks to INDAmatic. A very simplified assembly available in wide range of finishes.

#### Bag of components for 2 doors:

- Upper & lower tracks 3000mm each
- 2 upper & lower rollers for exterior door
- 2 upper & lower rollers for interior door
- 2 upper soft-closing devices
- 2 lower brakes
- All necessary screws for one door

## 一套 Sistema-4 包含有一片外门和一片内门的配件:

- 上路轨道 & 下路轨道 3000mm
- 外门用2个上轮和2个下轮
- 内门用2个上轮和2个下轮
- 2个上路用的慢关装置
- 2个下路用的减速器
- 安装所需要的的螺丝钉



## Heavy duty upper track



### **Lower track**

## **Exterior door set**



Down



Lower brake



INDAmatic standard



### Interior door set



Down



Lower brake



INDAmatic standard



## **Technical data**



**INDAUX Sistema-4** 

# Drilling plan

### Exterior door



### Interior door