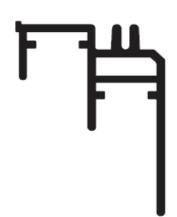

## Upper tracks:

## Lower tracks:





# Upper rollers:





Lower rollers:



Soft-Closed:



INDAmatic 20-50 Kg.



**INDAUX JUNIOR – 6** 

# **INDAUX** products

# Sistema-4 Overhung door systems

The Sistema-4 provides functionality, quality and design to the cupboard, in addition to cushioned closing system thanks to INDAmatic. A very simplified assembly available in wide range of finishes.

#### Bag of components for 2 doors:

- Upper & lower tracks 3000mm each
- 2 upper & lower rollers for exterior door
- 2 upper & lower rollers for interior door
- 2 upper soft-closing devices
- 2 lower brakes
- All necessary screws for one door

## 一套 Sistema-4 包含有一片外门和一片内门的配件:

- 上路轨道 & 下路轨道 3000mm
- 外门用2个上轮和2个下轮
- 内门用2个上轮和2个下轮
- 2个上路用的慢关装置
- 2个下路用的减速器
- 安装所需要的的螺丝钉



## Heavy duty upper track



### **Lower track**

## **Exterior door set**



Down



Lower brake



INDAmatic standard



### Interior door set



Down



Lower brake



INDAmatic standard



## **Technical data**



**INDAUX Sistema-4** 

# Drilling plan

### Exterior door



### Interior door