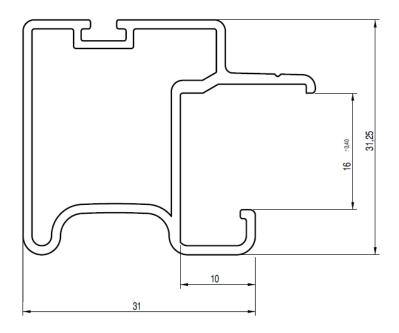

n carefully studied to provide an easy installation of the wardrobe and adaptation without any special fitting. This should be the reason for choosing a top-quality wardrobe with multiple options, finishes, models, or runner systems. The Junior-6 INDAMATIC version represents the ultimate in wardrobe quality, without a doubt, it surpasses other alternatives on the market and could only come from INDAUX's innovative R&D division. Available for 16mm Plywood sliding doors or combined with 10mm Plywood and 5mm Glass.

#### Bag of components for 2 doors:

- Upper & lower rollers for 2 panels of door
- Upper & lower tracks 2100mm each
- Aluminium profile 2600mm 4 pcs
- Soft-closed Mechanism
- Mohair

### 一套 Junior 6 包含有两片门的配件:

- 上轮 4 粒 &下轮 4 粒
- 上路轨道 & 下路轨道 2100mm
- 铝框拉手 2600mm 4 条
- 慢关装置
- 毛条



Profile Type B: Available colours: Silver, Matt Black, Champagne Gold



## Upper tracks:

## Lower tracks:





# Upper rollers:





Lower rollers:



Soft-Closed:



INDAmatic 20-50 Kg.



**INDAUX JUNIOR – 6** 

# **INDAUX** products

# Sistema-4 Overhung door systems

The Sistema-4 provides functionality, quality and design to the cupboard, in addition to cushioned closing system thanks to INDAmatic. A very simplified assembly available in wide range of finishes.

#### Bag of components for 2 doors:

- Upper & lower tracks 3000mm each
- 2 upper & lower rollers for exterior door
- 2 upper & lower rollers for interior door
- 2 upper soft-closing devices
- 2 lower brakes
- All necessary screws for one door

## 一套 Sistema-4 包含有一片外门和一片内门的配件:

- 上路轨道 & 下路轨道 3000mm
- 外门用2个上轮和2个下轮
- 内门用2个上轮