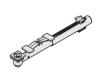

lers:



Soft-Closed:



INDAmatic 20-50 Kg.



**INDAUX JUNIOR – 6** 

# **INDAUX** products

# Sistema-4 Overhung door systems

The Sistema-4 provides functionality, quality and design to the cupboard, in addition to cushioned closing system thanks to INDAmatic. A very simplified assembly available in wide range of finishes.

#### Bag of components for 2 doors:

- Upper & lower tracks 3000mm each
- 2 upper & lower rollers for exterior door
- 2 upper & lower rollers for interior door
- 2 upper soft-closing devices
- 2 lower brakes
- All necessary screws for one door

## 一套 Sistema-4 包含有一片外门和一片内门的配件:

- 上路轨道 & 下路轨道 3000mm
- 外门用2个上轮和2个下轮
- 内门用2个上轮和2个下轮
- 2个上路用的慢关装置
- 2个下路用的减速器
- 安装所需要的的螺丝钉



## Heavy duty upper track



### **Lower track**

## **Exterior door set**



Down



Lower brake



INDAmatic standard



### Interior door set



Down



Lower brake



INDAmatic standard



## **Technical data**



**INDAUX Sistema-4** 

# Drilling plan

### Exterior door



### Interior door