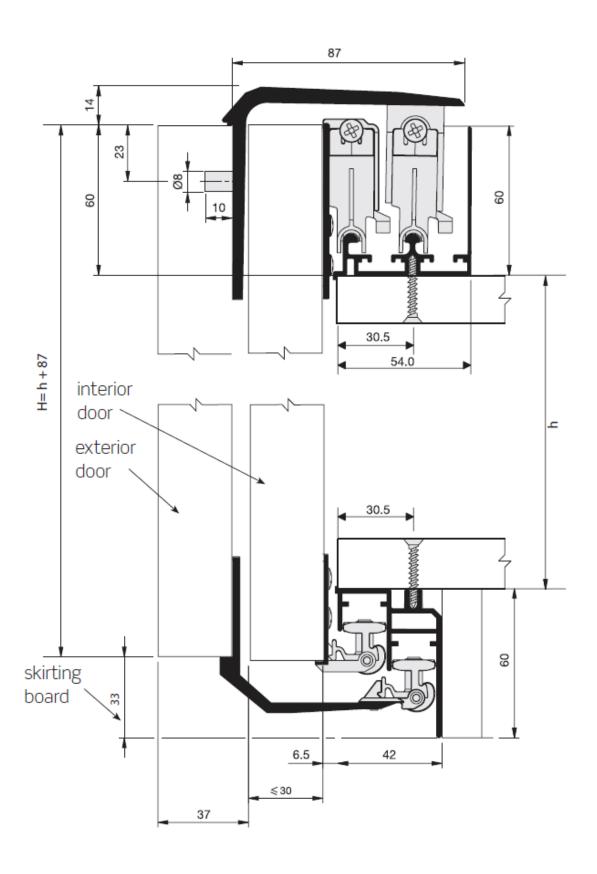

## **Technical data**

**INDAUX Sistema-4** 

# Drilling plan

### Exterior door

### Interior door