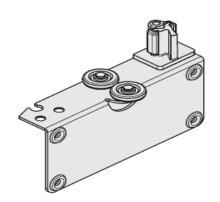

## **Exterior door set**

Down

Lower brake

INDAmatic standard

### Interior door set

Down

Lower brake

INDAmatic standard