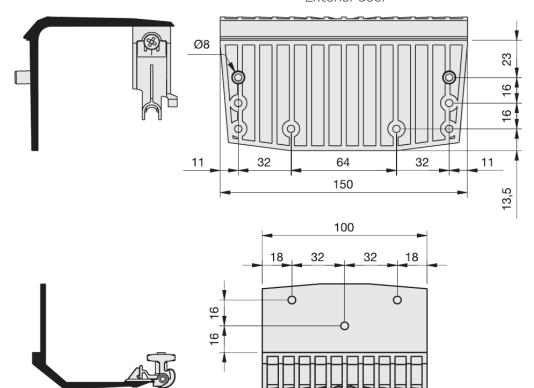

d design to the cupboard, in addition to cushioned closing system thanks to INDAmatic. A very simplified assembly available in wide range of finishes.

#### Bag of components for 2 doors:

- Upper & lower tracks 3000mm each
- 2 upper & lower rollers for exterior door
- 2 upper & lower rollers for interior door
- 2 upper soft-closing devices
- 2 lower brakes
- All necessary screws for one door

## 一套 Sistema-4 包含有一片外门和一片内门的配件:

- 上路轨道 & 下路轨道 3000mm
- 外门用2个上轮和2个下轮
- 内门用2个上轮和2个下轮
- 2个上路用的慢关装置
- 2个下路用的减速器
- 安装所需要的的螺丝钉



## Heavy duty upper track



### **Lower track**

## **Exterior door set**



Down



Lower brake



INDAmatic standard



### Interior door set



Down



Lower brake



INDAmatic standard



## **Technical data**



**INDAUX Sistema-4** 

# Drilling plan

### Exterior door



### Interior door