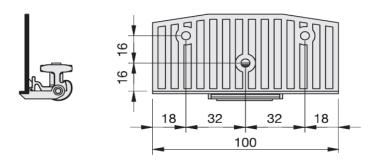

d, in addition to cushioned closing system thanks to INDAmatic. A very simplified assembly available in wide range of finishes.

#### Bag of components for 2 doors:

- Upper & lower tracks 3000mm each
- 2 upper & lower rollers for exterior door
- 2 upper & lower rollers for interior door
- 2 upper soft-closing devices
- 2 lower brakes
- All necessary screws for one door

## 一套 Sistema-4 包含有一片外门和一片内门的配件:

- 上路轨道 & 下路轨道 3000mm
- 外门用2个上轮和2个下轮
- 内门用2个上轮和2个下轮
- 2个上路用的慢关装置
- 2个下路用的减速器
- 安装所需要的的螺丝钉



## Heavy duty upper track



### **Lower track**

## **Exterior door set**



Down



Lower brake



INDAmatic standard



### Interior door set



Down



Lower brake



INDAmatic standard



## **Technical data**



**INDAUX Sistema-4** 

# Drilling plan

### Exterior door



### Interior door