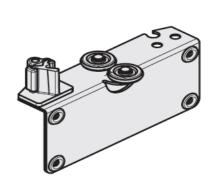

# Upper rollers:

Lower rollers:

Soft-Closed:

INDAmatic 20-50 Kg.

**INDAUX JUNIOR – 6** 