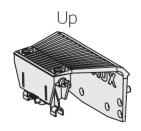

# Upper rollers:

Lower rollers:

Soft-Closed:

INDAmatic 20-50 Kg.

**INDAUX JUNIOR – 6** 