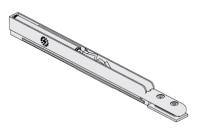

s

# Sistema-4 Overhung door systems

The Sistema-4 provides functionality, quality and design to the cupboard, in addition to cushioned closing system thanks to INDAmatic. A very simplified assembly available in wide range of finishes.

#### Bag of components for 2 doors:

- Upper & lower tracks 3000mm each
- 2 upper & lower rollers for exterior door
- 2 upper & lower rollers for interior door
- 2 upper soft-closing devices
- 2 lower brakes
- All necessary screws for one door

## 一套 Sistema-4 包含有一片外门和一片内门的配件:

- 上路轨道 & 下路轨道 3000mm
- 外门用2个上轮和2个下轮
- 内门用2个上轮和2个下轮
- 2个上路用的慢关装置
- 2个下路用的减速器
- 安装所需要的的螺丝钉



## Heavy duty upper track



### **Lower track**

## **Exterior door set**



Down



Lower brake



INDAmatic standard



### Interior door set



Down



Lower brake



INDAmatic standard



## **Technical data**



**INDAUX Sistema-4** 

# Drilling plan

### Exterior door



### Interior door